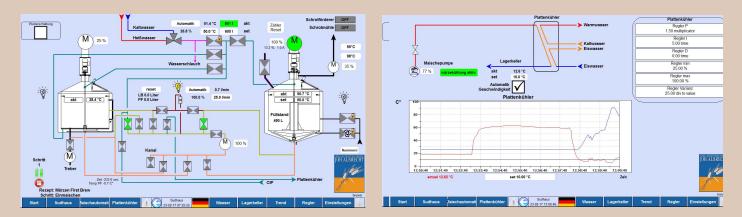

## **The Brewing Expert**

Compared to the automation systems of other manufacturers on the market, which do not provide for manual intervention in the control process, Joh. Albrecht has developed an automation system especially for a flexible design of the brewing process for the craft brewers and the industry.

The uncomplicated intervention in the system structure of the control system allows individual design. With alternative control applications this is almost impossible due to the complexity of the interlocking steps, too time-consuming or too costly because an external programmer has to be called in.

To make a long story short – your advantages with our control:

- No programming skills required
- High flexibility
- Simple intervention in the control process
- Easy remote maintenance
- Individual editing of the brewing parameters
- Individual visualization
- Control with IOS or Android